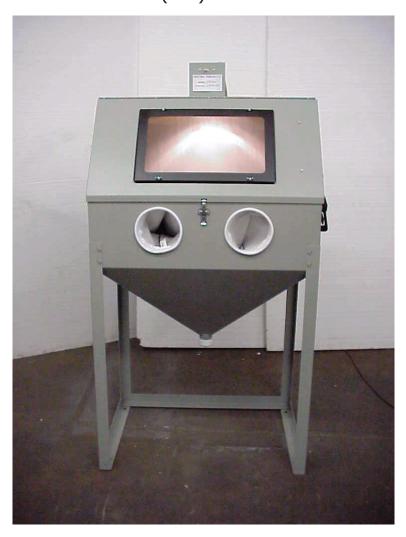

## UNPACKING AND ASSEMBLY

## MACHINES WITH CARTRIDGE TYPE DUST COLLECTOR

- 1. Remove all shipping protection:
  Plastic wrapping, shipping pallet,
  box's inside, etc. Check for any
  concealed shipping damage, if
  discovered, report the damage to
  your freight carrier immediately.
- 2. Blast Cabinet should be placed in a desired location, away from any water or liquid environment such as cleaning vats, etc., where the air supply is not restricted and dry. If moist compressed air is present at this location, install a good moisture separator.
- 3. Installing Dust Collector:

Apply putty tape to cabinet around large hole, press to make a firm bond to cabinet and squeeze together at seam. Align the 4 hole bolt pattern and install bolts, washers, and nuts. Tighten bolts and nuts securely to seal around putty tape. Plug electrical cord from side of dust collector into plug from light box.

4. Connect the electrical cord from light box grounded electrical source, 110V/60 cycle, single phase

### **CHARGING WITH BLAST MEDIA**

5. Charge blast machine with abrasive. GLASS BEADS / ALUMINUM OXIDE Pour media into cabinet through one of doors, fill to ½ UP THE PICK-UP TUBE.

WARNING NEVER USE SAND AS A BLAST MEDIA SEE WARNING ON COVER PAGE