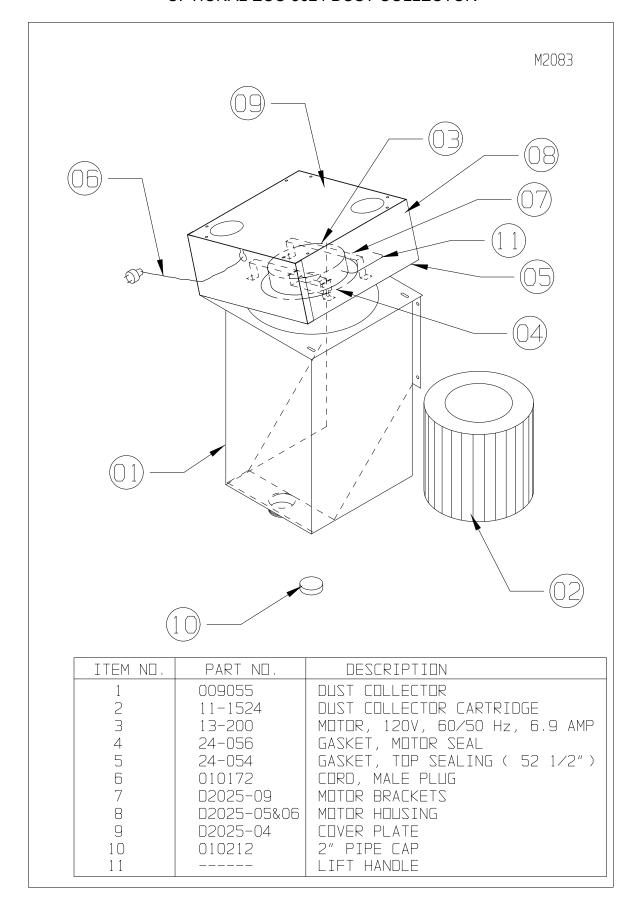

## OPTIONAL ECO 3624 DUST COLLECTOR

Page 8

## OPTIONAL ECO 3624 DUST COLLECTOR

Apply putty tape to cabinet around large hole, press to make a firm bond to cabinet and squeeze together at seam. Align the 4 hole bolt pattern and install bolts, washers, and nuts. Tighten bolts and nuts securely to seal around putty tape. Plug electrical cord from side of dust collector into plug from light box.