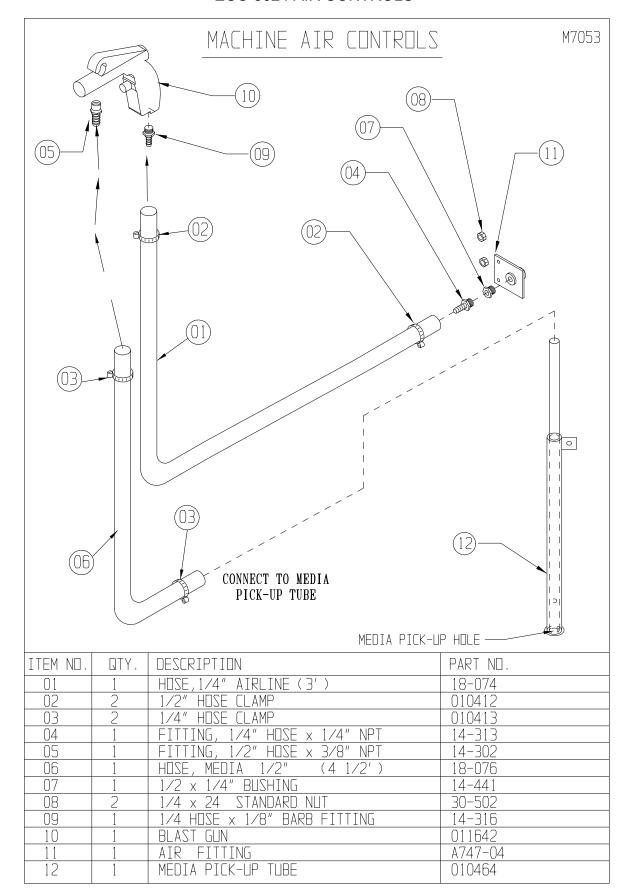

#### **ECO 3624 AIR CONTROLS**

## ECO 12 & 21 CFM TRIGGER GUN SEE DRAWING (A9078)

- 1. Remove box from machine with Hand Gun and Components.
- 2. Connect compressed air hose to the left front side of the cabinet.
- 3. Connect media hose to pick-up tube.
- 4. Mount the media pick-up tube at the bottom of the left sump.
- 5. Connect compressed air supply to the fitting on the left front side of the cabinet.
- 6. Attach snap-in gloves to arm hole opening. Work snap ring into hole, one ring in front of opening and one ring behind hole.
- 7. Attach dust collector to left side of cabinet with supplied hardware.
- 8. Plug DC cord into cord from light assembly.