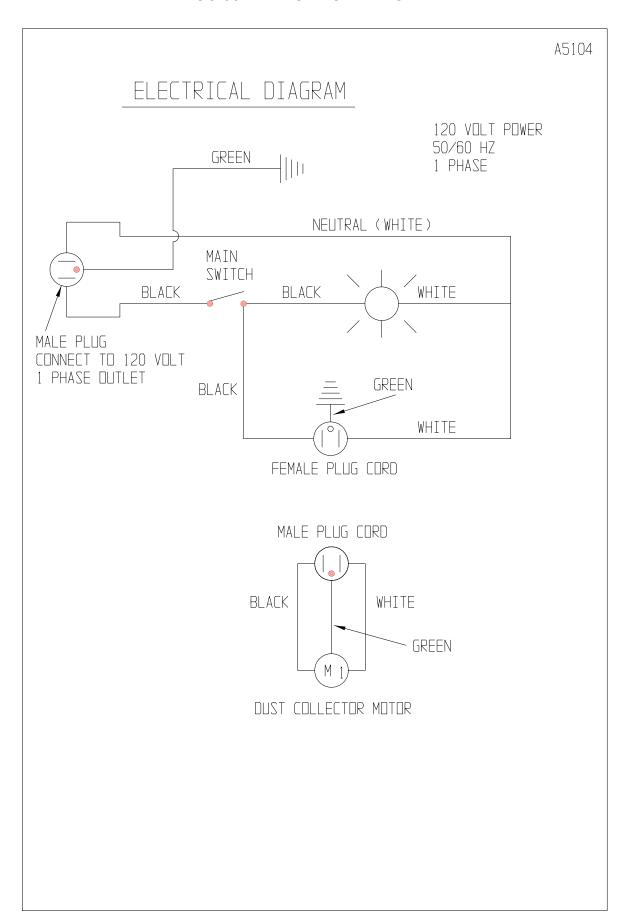

r>12                                                                      | 20-042                                                                                                             | GUN, STD. COMP. W/CARBIDE NOZZLE (SPECIFY SIZE)<br>GUN SIZE IS STAMPED ON AIR ORIFICE HEX SIDE                                                                                                                                                                                                                                                                                                                                                                                                                                                            |

## ECO 3624 LIGHT BOX



Page 14

## ECO 3624 ELECTRICAL DIAGRAM



## WARRANTY

Larry Hess & Associates, Inc. warrants to the original purchaser the merchandise sold to be free from defects in material and workmanship under normal use and service for a period of one (1) year. Upon prompt notification by the buyer, to LHA, components that are determined by LHA to be defective will be repaired or replaced at no additional charge, F.O.B. our factory.

Manufacturer shall have the right to inspect prior to replacing all merchandise in question.

This warranty does not apply to parts that are directly involved in the blasting operation. Example: gun, gun parts, viewing window, hose, gloves, etc.

Manufacturer shall not be required to pay any removal or installation charges whatsoever under this warranty.

Manufacturer shall not be liable for prospective profi