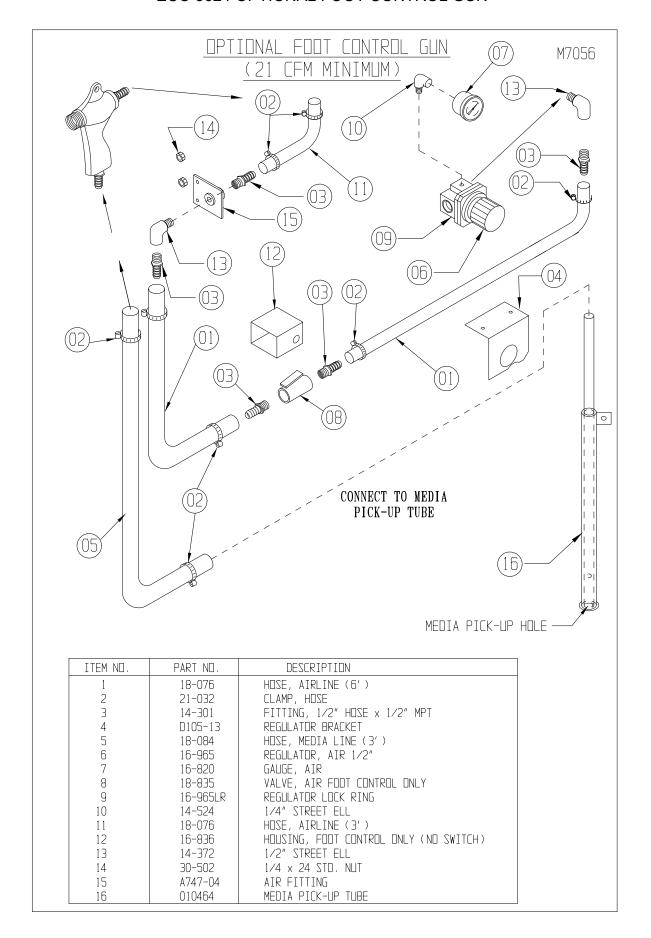

### ECO 3624 OPTIONAL FOOT CONTROL GUN

# \*OPTIONAL\* FOOT CONTROL & AIR CONTROLS (21 CFM MINIMUM) SEE DRAWING (M7056)

- 1. Remove box from machine with Hand Gun and Air Controls.
- 2. Attach regulator bracket (item 4 to front of cabinet).
- 3. Connect regulator to bracket with lock ring.
- 4. Connect compressed air hose to inlet side of regulator.
- 5. Connect air hose from foot control to left side of cabinet.
- 6. Connect media hose to pick-up tube under grate.
- 7. Attach snap-in gloves to arm hole opening. Work snap ring into hole, one ring in front of opening and one ring behind hole.
- 8. Attach dust collector to left side of cabinet with supplied hardware.
- 9. Plug DC cord into cord from light assembly.