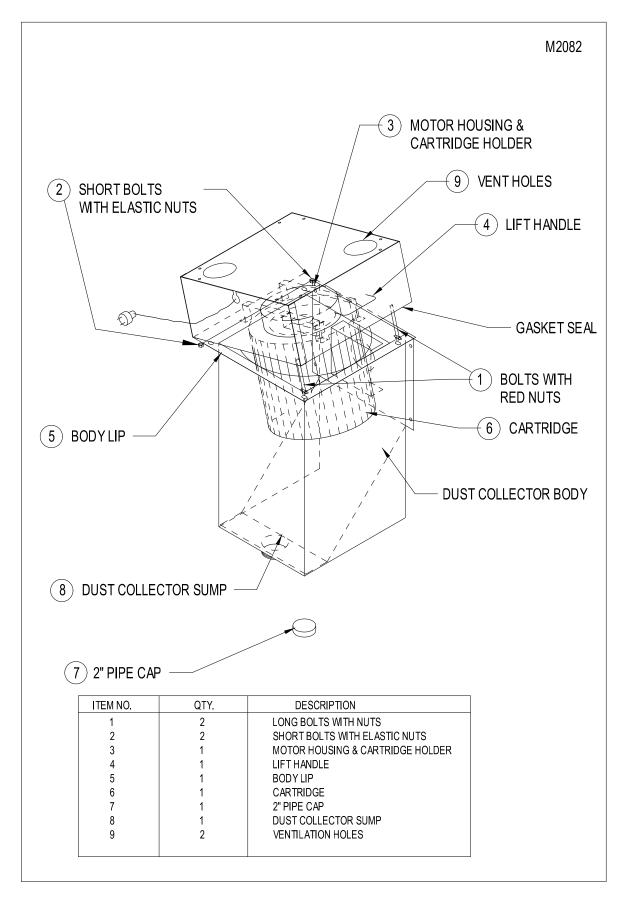

## OPTIONAL ECO 3624 DUST COLLECTOR

Page 8

## OPTIONAL ECO 3624 DUST COLLECTOR

Apply putty tape to cabinet around large hole, press to make a firm bond to cabinet and squeeze together at seam. Align the 4 hole bolt pattern and install bolts, washers, and nuts. Tighten bolts and nuts securely to seal around putty tape. Plug electrical cord from side of dust collector into plug from light box.