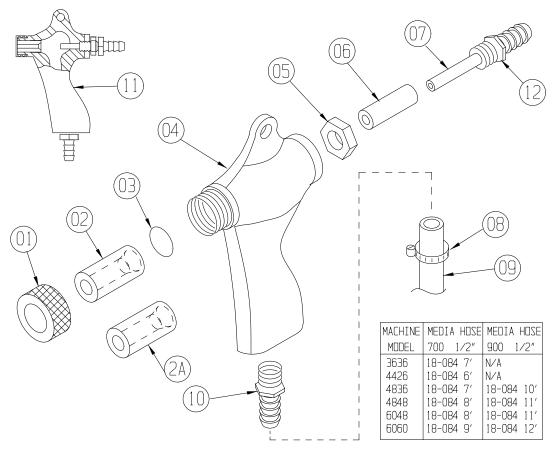

# ECO -12 OR 21 CFM GUN

| 10 1 09 1 09 1 09 1 09 1 00 00 00 00 00 00 00 00 00 00 00 00 0                                                                                                                                                                                                                                                                                                                                                                                                                                                                                                                                                                                                                                                                                                                                                                                                                                                                                                                                                                                                                                                                                                                                                                                                                                                                                                                                                                                                                                                                                                                                                                                                                                                                                                                                                                                                                                                                                                                                                                                                                                                                 | 10 1 09 1 09 1 09 1 09 1 00 00 00 00 00 00 00 00 00 00 00 00 0                                                                                                                                                                                                                                                                                                                                                                                                                                                                                                                                                                                                                                                                                                                                                                                                                                                                                                                                                                                                                                                                                                                                                                                                                                                                                                                                                                                                                                                                                                                                                                                                                                                                                                                                                                                                                                                                                                                                                                                                                                                                 | A9078 | 011640-1  |                | _ARGE ) 20-053                                                                                                                                                                                                                                                                                                                                                                                                                                                                                                                                                                                                                                                                                                                                                                                                                                                                                                                                                                                                                                                                                                                                                                                                                                                                                                                                                                                                                                                                                                                                                                                                                                                                                                                                                                                                                                                                                                                                                                                                                                                                                                                | 3/8MPT x 1/2 HDSE 14-302 | 1/4MPT x 1/4 HDSE 14-313 | GLN, HAND TRIGGER CONTROL W/END 011642 | AIR JET 1/8 WITH D RING 011640 | AIR JET 3/32 WITH D RING * STD. 011639 | 3DDY 011641  | CARBIDE NDZZLE 5/16 011638 | CARBIDE NDZZLE 1/4 011637 | CERAMIC NDZZLE 5/16 011636 | CERAMIC NDZZLE 1/4 * STD. 011635 | JAPTUR 011634  | GUN WITH 5/16 CARBIDE NDZZLE 011633 |          | GLIN WITH 5/16 CERAMIC NDZZLE 011631 | 4 CERAMIC NDZZLE * STD. | IDN DWG.ND./ MATERIAL | TEST AND THE TABLES, THE . | MATERIAL:  |                                                                                                 |
|--------------------------------------------------------------------------------------------------------------------------------------------------------------------------------------------------------------------------------------------------------------------------------------------------------------------------------------------------------------------------------------------------------------------------------------------------------------------------------------------------------------------------------------------------------------------------------------------------------------------------------------------------------------------------------------------------------------------------------------------------------------------------------------------------------------------------------------------------------------------------------------------------------------------------------------------------------------------------------------------------------------------------------------------------------------------------------------------------------------------------------------------------------------------------------------------------------------------------------------------------------------------------------------------------------------------------------------------------------------------------------------------------------------------------------------------------------------------------------------------------------------------------------------------------------------------------------------------------------------------------------------------------------------------------------------------------------------------------------------------------------------------------------------------------------------------------------------------------------------------------------------------------------------------------------------------------------------------------------------------------------------------------------------------------------------------------------------------------------------------------------|--------------------------------------------------------------------------------------------------------------------------------------------------------------------------------------------------------------------------------------------------------------------------------------------------------------------------------------------------------------------------------------------------------------------------------------------------------------------------------------------------------------------------------------------------------------------------------------------------------------------------------------------------------------------------------------------------------------------------------------------------------------------------------------------------------------------------------------------------------------------------------------------------------------------------------------------------------------------------------------------------------------------------------------------------------------------------------------------------------------------------------------------------------------------------------------------------------------------------------------------------------------------------------------------------------------------------------------------------------------------------------------------------------------------------------------------------------------------------------------------------------------------------------------------------------------------------------------------------------------------------------------------------------------------------------------------------------------------------------------------------------------------------------------------------------------------------------------------------------------------------------------------------------------------------------------------------------------------------------------------------------------------------------------------------------------------------------------------------------------------------------|-------|-----------|----------------|-------------------------------------------------------------------------------------------------------------------------------------------------------------------------------------------------------------------------------------------------------------------------------------------------------------------------------------------------------------------------------------------------------------------------------------------------------------------------------------------------------------------------------------------------------------------------------------------------------------------------------------------------------------------------------------------------------------------------------------------------------------------------------------------------------------------------------------------------------------------------------------------------------------------------------------------------------------------------------------------------------------------------------------------------------------------------------------------------------------------------------------------------------------------------------------------------------------------------------------------------------------------------------------------------------------------------------------------------------------------------------------------------------------------------------------------------------------------------------------------------------------------------------------------------------------------------------------------------------------------------------------------------------------------------------------------------------------------------------------------------------------------------------------------------------------------------------------------------------------------------------------------------------------------------------------------------------------------------------------------------------------------------------------------------------------------------------------------------------------------------------|--------------------------|--------------------------|----------------------------------------|--------------------------------|----------------------------------------|--------------|----------------------------|---------------------------|----------------------------|----------------------------------|----------------|-------------------------------------|----------|--------------------------------------|-------------------------|-----------------------|----------------------------|------------|-------------------------------------------------------------------------------------------------|
|                                                                                                                                                                                                                                                                                                                                                                                                                                                                                                                                                                                                                                                                                                                                                                                                                                                                                                                                                                                                                                                                                                                                                                                                                                                                                                                                                                                                                                                                                                                                                                                                                                                                                                                                                                                                                                                                                                                                                                                                                                                                                                                                | THE DISCLIDILIRES AND CIDNIENTS OF THIS DRAWING ARE                                                                                                                                                                                                                                                                                                                                                                                                                                                                                                                                                                                                                                                                                                                                                                                                                                                                                                                                                                                                                                                                                                                                                                                                                                                                                                                                                                                                                                                                                                                                                                                                                                                                                                                                                                                                                                                                                                                                                                                                                                                                            |       | VET STREW | D-RING (SMALL) | D-RING (LARGE)                                                                                                                                                                                                                                                                                                                                                                                                                                                                                                                                                                                                                                                                                                                                                                                                                                                                                                                                                                                                                                                                                                                                                                                                                                                                                                                                                                                                                                                                                                                                                                                                                                                                                                                                                                                                                                                                                                                                                                                                                                                                                                                | FITTING 3/8MPT           | FITTING 1/4MPT           | GUN, HAND                              | AIR JET 1,                     | AIR JET 3,                             | SUCTION BODY | CARBIDE N                  | CARBIDE N                 | CERAMIC N                  | CERAMIC N                        | NDZZLE ADAPTOR | GUN WITH                            | GUN WITH | GUN WITH                             | GUN WITH                | DESCRIPTION           |                            | J-12 DR    |                                                                                                 |
|                                                                                                                                                                                                                                                                                                                                                                                                                                                                                                                                                                                                                                                                                                                                                                                                                                                                                                                                                                                                                                                                                                                                                                                                                                                                                                                                                                                                                                                                                                                                                                                                                                                                                                                                                                                                                                                                                                                                                                                                                                                                                                                                | THE DISCLISURES AND CONTENTS OF THIS DRAWING ARE                                                                                                                                                                                                                                                                                                                                                                                                                                                                                                                                                                                                                                                                                                                                                                                                                                                                                                                                                                                                                                                                                                                                                                                                                                                                                                                                                                                                                                                                                                                                                                                                                                                                                                                                                                                                                                                                                                                                                                                                                                                                               |       | -         | -              | -                                                                                                                                                                                                                                                                                                                                                                                                                                                                                                                                                                                                                                                                                                                                                                                                                                                                                                                                                                                                                                                                                                                                                                                                                                                                                                                                                                                                                                                                                                                                                                                                                                                                                                                                                                                                                                                                                                                                                                                                                                                                                                                             | _                        | -                        | -                                      |                                | -                                      |              |                            | -                         | 1                          | 1                                | -              |                                     |          |                                      |                         | _                     | /<br>/<br>/<br>/<br>/<br>/ | [PTION: EC |                                                                                                 |
| (05)  THE DISCLOSLIRES AND CONTENTS OF THIS DRAWING ARE CONTENTED BY THE PROTECTION TO THE DISCLOSLIRES AND ARE THE PROTECTION TO THE DISCLOSLIRES AND ARE THE PROTECTION TO T | THE DISCLOSLIES AND CONTENTS OF THIS DRAWING ARE FINE FINIS THE FIXE IS THE FI |       |           | 60             | 80                                                                                                                                                                                                                                                                                                                                                                                                                                                                                                                                                                                                                                                                                                                                                                                                                                                                                                                                                                                                                                                                                                                                                                                                                                                                                                                                                                                                                                                                                                                                                                                                                                                                                                                                                                                                                                                                                                                                                                                                                                                                                                                            | 07                       | 90                       | 02                                     | 4                              | 8                                      | 8            | 05                         | 05                        | 05                         | 05                               | 10             | *                                   | *        | *                                    | *                       | ITEM -                |                            |            |                                                                                                 |
| lavez                                                                                                                                                                                                                                                                                                                                                                                                                                                                                                                                                                                                                                                                                                                                                                                                                                                                                                                                                                                                                                                                                                                                                                                                                                                                                                                                                                                                                                                                                                                                                                                                                                                                                                                                                                                                                                                                                                                                                                                                                                                                                                                          |                                                                                                                                                                                                                                                                                                                                                                                                                                                                                                                                                                                                                                                                                                                                                                                                                                                                                                                                                                                                                                                                                                                                                                                                                                                                                                                                                                                                                                                                                                                                                                                                                                                                                                                                                                                                                                                                                                                                                                                                                                                                                                                                |       |           |                | Taxon |                          |                          |                                        |                                |                                        |              |                            |                           |                            |                                  |                |                                     |          |                                      |                         |                       |                            |            | THE DISCLUSURES AND CUNTENTS UPTHIS DRAWING ARE TOUR TOENTIAL AND ARE THE EXCLUSIVE PROPERTY OF |

### ECO 3624 OPTIONAL FOOT CONTROL GUN

## STANDARD GUN PARTS

| ITEM NO.                                                                      | PART NO.                                                                                                           | DESCRIPTION                                                                                                                                                                                                                                                                                                                                                                                                                                                                                                                                               |
|-------------------------------------------------------------------------------|--------------------------------------------------------------------------------------------------------------------|-----------------------------------------------------------------------------------------------------------------------------------------------------------------------------------------------------------------------------------------------------------------------------------------------------------------------------------------------------------------------------------------------------------------------------------------------------------------------------------------------------------------------------------------------------------|
| 1<br>2<br>2<br>2<br>2<br>2<br>2A<br>2A<br>2A<br>2A<br>2A<br>2A<br>3<br>4<br>5 | PART ND.  20-054 20-074 20-075 20-076 20-077 20-084 20-085 20-086 20-087 20-088 20-053 20-040 20-052 20-063 20-064 | DESCRIPTION  NDZZLE NUT HOLDING  NDZZLE CERAMIC, 1/4" I.D. SIZE 4  NDZZLE CERAMIC, 5/16" I.D. SIZE 5  NDZZLE CERAMIC, 3/8" I.D. SIZE 6  NDZZLE CERAMIC, 7/16" I.D. SIZE 7  NDZZLE CERAMIC, 1/2" I.D. SIZE 8  NDZZLE CARBIDE, 1/4" I.D. SIZE 4  NDZZLE CARBIDE, 5/16" I.D. SIZE 5  NDZZLE CARBIDE, 3/8" I.D. SIZE 5  NDZZLE CARBIDE, 3/8" I.D. SIZE 6  NDZZLE CARBIDE, 7/16" I.D. SIZE 7  NDZZLE CARBIDE, 1/2" I.D. SIZE 8  "D" RING - NDZZLE SEALING  GUN BDDY DNLY  LDCKNUT, DRIFICE  RUBBER COVER, DRIFICE  DRIFICE AIR 4/32" I.D. SIZE 4 INCLD. #6 & 7 |
| 5<br>6<br>7<br>7<br>7<br>7<br>7<br>8<br>9<br>10                               | 20-052<br>20-063<br>20-064<br>20-065<br>20-066<br>20-067<br>20-068<br>21-032<br>18-084<br>14-304<br>20-041         | LOCKNUT, ORIFICE RUBBER COVER, ORIFICE ORIFICE AIR 4/32" I.D. SIZE 4 INCLD. #6 & 7 ORIFICE AIR 5/32" I.D. SIZE 5 INCLD. #6 & 7 ORIFICE AIR 6/32" I.D. SIZE 6 INCLD. #6 & 7 ORIFICE AIR 7/32" I.D. SIZE 7 INCLD. #6 & 7 ORIFICE AIR 8/32" I.D. SIZE 8 INCLD. #6 & 7 CLAMP, HOSE HOSE, MEDIA 1/2" I.D. (SEE CHART) FITTING-HOSE TO GUN 1/2" HOSE x 3/8" MPT GUN, STD. COMP. W/CERAMIC NOZZLE (SPECIFY SIZE)                                                                                                                                                 |
| 11<br>12                                                                      | 20-042                                                                                                             | GUN, STD. COMP. W/CARBIDE NOZZLE (SPECIFY SIZE)<br>GUN SIZE IS STAMPED ON AIR ORIFICE HEX SIDE                                                                                                                                                                                                                                                                                                                                                                                                                                                            |