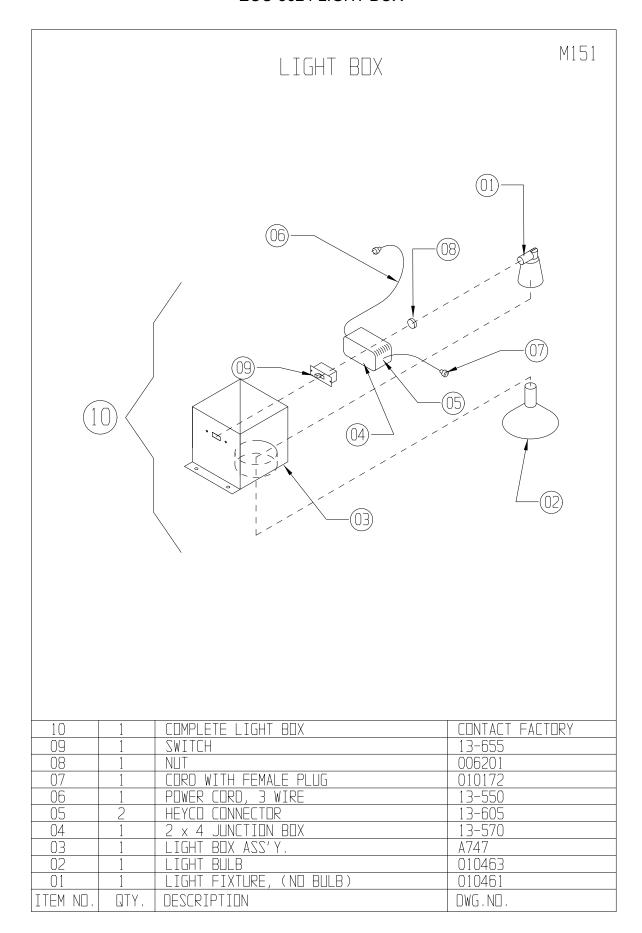

|
| 11<br>12                                                                      | 20-042                                                                                                             | GUN, STD. COMP. W/CARBIDE NOZZLE (SPECIFY SIZE)<br>GUN SIZE IS STAMPED ON AIR ORIFICE HEX SIDE                                                                                                                                                                                                                                                                                                                                                                                                                                                            |

## ECO 3624 LIGHT BOX



Page 14

## ECO 3624 ELECTRICAL DIAGRAM



## WARRANTY

Larry Hess & Associates, Inc. warrants to the original purchaser the merchandise sold to be free from defects in material and workmanship under normal use and service for a period of one (1) year. Upon prompt notification by the buyer, to LHA, components that are determined by LHA to be defective will be repaired or replaced at no additional charge, F.O.B. our factory.

Manufacturer shall have the right to inspect prior to replacing all merchandise in question.

This warranty does not apply to parts that are directly involved in the blasting operation. Example: gun, gun parts, viewing window, hose, gloves, etc.

Manufacturer shall not be required to pay any removal or installation charges whatsoever under this warranty.

Manufacture