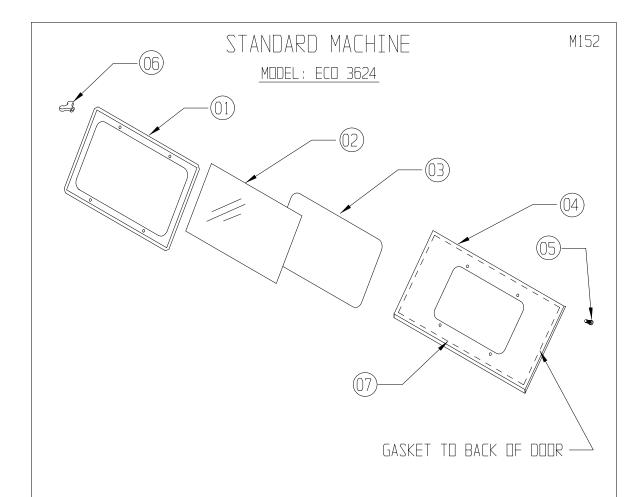

DO NOT OPEN ANY OF THE DOORS WHEN MACHINE IS IN OPERATION.

Page 5

| ITEM NO. | ΩTY. | DESCRIPTION         | PART NO. |
|----------|------|---------------------|----------|
| 01       | 1    | WINDOW FRAME        | 23-053   |
| 02       | 1    | WINDOW, VIEWING     | 23-050   |
| 03       | 1    | WINDOW GASKET (75") | 24-054   |
| 04       | 1    | FRONT DOOR          | A745     |
| 05       | 4    | 1/4-20 x 1 ROLOX    | 30-148   |
| 06       | 4    | 1/4-20 WING NUT     | 30-510   |
| 07       | 1    | DOOR GASKET (112")  | 24-054   |
|          |      |                     |          |
|          |      |                     |          |

- INSTALL FRONT DOOR TO CABINET USING (6) 10-24 x 1/2 SCREWS AND 10-24 NYLOCK NUTS.
- RUN IN (4)  $1/4 \times 1''$  ROLOX BOLTS FROM BACK OF DOOR AROUND WINDOW OPENING. INSTALL GASKET AROUND INSIDE EDGES OF DOOR.
- INSTALL GASKET TO DUTSIDE OF DOOR AROUND WINDOW OPENING.
- LAY WINDOW GLASS ON GASKET, SET WINDOW FRAME ON SCREWS AND HOLD IN PLACE WITH (4) WING NUTS.
- 13
- 14
- 15
- 16