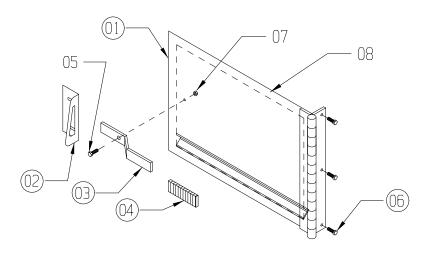

M155

| ITEM NO. | ΩTΥ. | DESCRIPTION          | PART NO. |
|----------|------|----------------------|----------|
| 01       | 1    | SIDE DOOR            | A755     |
| 02       | 1    | LATCH, DOOR          | 15-718   |
| 03       | 1    | CAM, DOOR            | 15-719   |
| 04       | 1    | DOOR CAM RUBBER GRIP | 15-720   |
| 05       | 1    | 1/4 x 1" BOLT        | 30-106   |
| 06       | 3    | 10-24 x 1/2 SCREW    | 30-101   |
| 07       | 1    | 1/4" NYLOCK NUT      | 30-503   |
| 08       | 1    | DOOR GASKET (60")    | 24-054   |
| 09       | 3    | 10-24 NYLOCK NUTS    | 30-500   |

- 1. INSTALL SIDE DOOR TO CABINET USING (3) 10-24 x 1/2 SCREWS AND 10-24 NYLOCK NUTS.
- 2. RUN IN (4)  $1/4 \times 1''$  ROLOX BOLTS FROM BACK OF DOOR AROUND WINDOW OPENING.
- 3. INSTALL GASKET AROUND INSIDE EDGES OF DOOR.
- 4. INSTALL GASKET TO DUTSIDE OF DOOR AROUND WINDOW OPENING.
- 5. LAY WINDOW GLASS ON GASKET, SET WINDOW FRAME ON SCREWS AND HOLD IN PLACE WITH (4) WING NUTS.
- 13
- 14
- 15
- 16