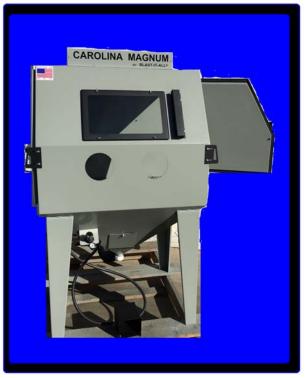

## **CAROLINA MAGNUM**

RECLAIMER: High performance 300 CFM cyclone type reclaimer separates good media from dust and by--products. GLOVE: Heavy duty cloth lined vinyl abrasive resistant snap-in gloves.

FILL DOOR: Add media to reclaim. Remove debris from debris screen basket inside reclaimer, adjustable air intake on door.

CLEAN OUT DOOR: Allows recovery of small parts that may fall from blast chamber. MEDIA BLAST GUN: Lightweight aluminum pistol grip for long life. Interchangeable air jets and nozzles for various air supplies and media flow.