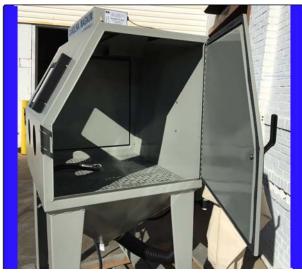

## **CAROLINA MAGNUM**

RECLAIMER: High performance 300 CFM cyclone type reclaimer separates good media from dust and by--products. GLOVE: Heavy duty cloth lined vinyl abrasive resistant snap-in gloves.

FILL DOOR: Add media to reclaim. Remove debris from debris screen basket inside reclaimer, adjustable air intake on door.

CLEAN OUT DOOR: Allows recovery of small parts that may fall from blast chamber. MEDIA BLAST GUN: Lightweight aluminum pistol grip for long life. Interchangeable air jets and nozzles for various air supplies and media flow.